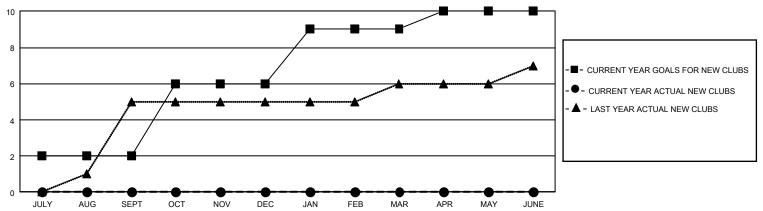

## GMT Constitutional Area 5 - E, Group P

REPORT DOES NOT INCLUDE CLUBS IN UNDISTRICTED AREAS.

| Clubs         |               |             |               | Members               |                        |                         |                                                    |  |
|---------------|---------------|-------------|---------------|-----------------------|------------------------|-------------------------|----------------------------------------------------|--|
|               | RESULTS FOR   | R 2020-2021 |               | RESULTS FOR 2020-2021 |                        |                         |                                                    |  |
| QUARTER       | NEW CLUB GOAL | NEW CLUBS   | DROPPED CLUBS | QUARTER MEME          | BER GROWTH NET<br>GOAL | MEMBER GROWTH<br>ACTUAL | DROPPED<br>MEMBERS ACTUAL<br>(including transfers) |  |
| JULY/AUG/SEPT | 6             | 0           | 2             | JULY/AUG/SEPT         | 230                    | 72                      | 34                                                 |  |
| OCT/NOV/DEC   | 12            | 0           | 0             | OCT/NOV/DEC           | 240                    | 0                       | 0                                                  |  |
| JAN/FEB/MAR   | 9             | 0           | 0             | JAN/FEB/MAR           | 170                    | 0                       | 0                                                  |  |
| APR/MAY/JUNE  | 3             | 0           | 0             | APR/MAY/JUNE          | 120                    | 0                       | 0                                                  |  |