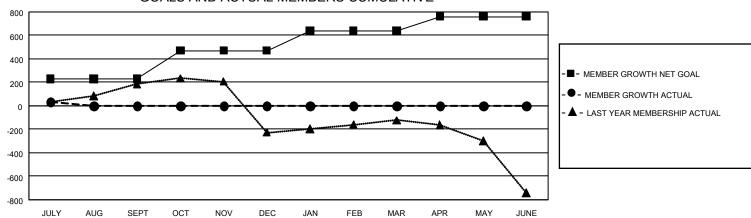

## GMT Constitutional Area 5 - E, Group P

REPORT DOES NOT INCLUDE CLUBS IN UNDISTRICTED AREAS.

| Clubs         |               |             |               | Members               |                        |                         |                                                    |  |
|---------------|---------------|-------------|---------------|-----------------------|------------------------|-------------------------|----------------------------------------------------|--|
|               | RESULTS FOR   | R 2020-2021 |               | RESULTS FOR 2020-2021 |                        |                         |                                                    |  |
| QUARTER       | NEW CLUB GOAL | NEW CLUBS   | DROPPED CLUBS | QUARTER MEME          | BER GROWTH NET<br>GOAL | MEMBER GROWTH<br>ACTUAL | DROPPED<br>MEMBERS ACTUAL<br>(including transfers) |  |
| JULY/AUG/SEPT | 6             | 0           | 2             | JULY/AUG/SEPT         | 230                    | 72                      | 34                                                 |  |
| OCT/NOV/DEC   | 12            | 0           | 0             | OCT/NOV/DEC           | 240                    | 0                       | 0                                                  |  |
| JAN/FEB/MAR   | 9             | 0           | 0             | JAN/FEB/MAR           | 170                    | 0                       | 0                                                  |  |
| APR/MAY/JUNE  | 3             | 0           | 0             | APR/MAY/JUNE          | 120                    | 0                       | 0                                                  |  |